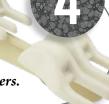

# Easy Access to HEPA Filters

Change HEPA filters fast *using simple thumb screws.* Save time and minimize cycle interruptions.