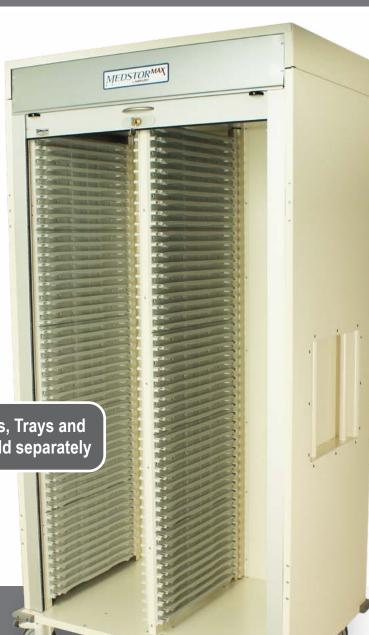

## Features:

- Unmatched quality of construction built to last using professional grade design and manufacturing for medical-grade applications
- Roll-up tambour door with key lock allows access to supplies during clinical hours
- Stacks flush with walls or other cabinets —
  we don't use easily misplaced removable handles
  or bulky exterior hardware
- Features a true 24" interior cabinet depth able to store boxes two feet deep
- Customize your cabinet with any combo of trays, baskets, shelves or accessories/packages
- Interior side panels allow 47 insertion points within each column creating a system of multiple organization possibilities
- Modular trays can be pulled out at an angle, and "clip-on" locking safety features help minimize the risk of falling trays
- Industry best 5" quiet rolling Tente® casters for superior mobility - 1 steering and 1 braking caster
- · Cabinet is delivered fully assembled

Shown in Cream. Also available in more than 20 color options or in Stainless Steel.

Available with Shelves, Trays and Wire Baskets, each sold separately