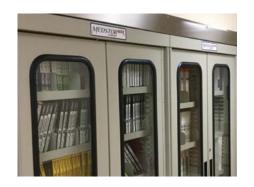

## Features:

- Unmatched quality of construction built to last using professional grade design and manufacturing for medical-grade applications
- Roll-up tambour door with key lock allows access to supplies during clinical hours
- Stacks flush with walls or other cabinets —
  we don't use easily misplaced removable handles
  or bulky exterior hardware
- Features a true 24" interior cabinet depth able to store boxes two feet deep
- Customize your cabinet with any combo of trays, baskets, shelves or accessories/packages
- Interior side panels allow 47 insertion points within each column creating a system of multiple organization possibilities
- Modular trays can be pulled out at an angle, and "clip-on" locking safety features help minimize the risk of falling trays
- Industry best 5" quiet rolling Tente® casters for superior mobility - 1 steering and 1 braking caster
- · Cabinet is delivered fully assembled

**Warranty:** 12-Year Limited Manufacturer's Warranty, 1-Year Limited Warranty on any bought-out parts

For mobile or fixed storage, our versatile medical storage solutions provide high density and secure storage for valuable medical supplies used in surgical procedures. These med carts are designed around the most innovative modular tray system on the market and feature your choice of door style for security and ease of access.