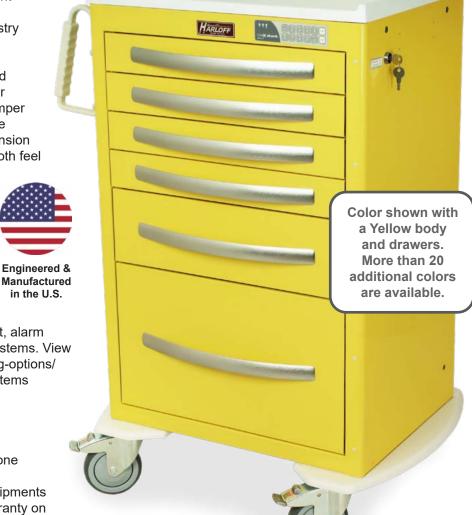

## **A-SERIES MEDIUM WIDTH CART**

with Six Drawers & Electronic Lock with Keypad

## Features:

- · Curved drawer pulls, durable and elegant
- Fully welded uni-body aluminum construction, highest quality in the industry
- Heat-sealed durable scratch resistant powder coat finish, inside and out
- Ordered accessories are easily attached to pre-threaded holes with a screwdriver
- Industry only fully curved protective bumper guards your cart and walls from damage
- Self-closing, steel ball bearing, full extension drawer slides for easy access and smooth feel
- · Removable plastic top
- Ergonomic side push handles can be mounted on the left or right
- Fully customizable drawer configurations at no extra charge
- Industry best 5" quiet rolling casters - 1 steering caster and 2 braking casters
- Unmatched selection of locking options. Ten options include multiple locks of different types on the same cart, alarm access locks and badge access lock systems. View online at https://www.harloff.com/locking-options/
- Multiple alternative storage options for items that won't fit inside a traditional drawer
- · Cart is delivered assembled
- 30" of vertical drawer space
- Drawer Configuration: Four 3" drawers (7.6 cm), one 6" drawer (15.2 cm) and one 12" drawer (30.4 cm)
- 12-Year Manufacturer's Warranty on shipments to US and Canada. 1-Year Limited Warranty on any bought-out parts.