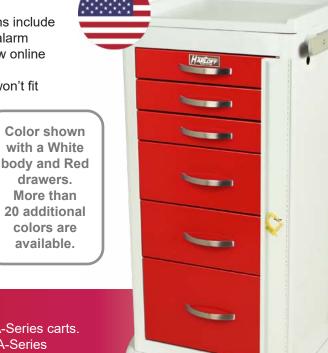

## **A-SERIES MINI WIDTH CART**

with Six Drawers and a Breakaway Lock

### Features:

- Extremely light weight cart with critical grade aluminum construction, ideal for carts that are moved consistently throughout the day
- · Curved drawer pulls, durable and elegant
- Fully welded uni-body aluminum construction, highest quality in the industry
- Heat-sealed durable scratch resistant powder coat finish, inside and out
- Ordered accessories are easily attached to pre-threaded holes with a screwdriver
- Industry only fully curved protective bumper guards yourcart and walls from damage
- Self-closing, steel ball bearing, full extension drawer slides for easy access and smooth feel
- · Removable plastic top
- · Fully customizable drawer configurations at no extra charge
- Industry best 5" quiet rolling casters one steering caster and two braking casters
- Unmatched selection of locking options. Ten options include multiple locks of different types on the same cart, alarm access locks and badge access lock systems. View online at https://www.harloff.com/locking-options/
- Multiple alternative storage options for items that won't fit inside a traditional drawer
- · Cart is delivered assembled
- · 30" of vertical drawer space

#### **Drawer Configuration:**

 Three 3" drawers (7.6 cm), two 6" drawers (15.2 cm) and one 9" drawer (22.9 cm)

**Warranty:** 12-Year Manufacturer's Warranty on shipments to US and Canada. 1-Year Limited Warranty on any bought-out parts.