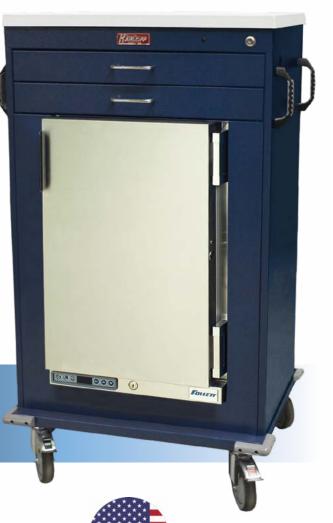

# MH4200K

# MALIGNANT HYPERTHERMIA CART with 1.8 Cubic Feet Medical Grade Refrigerator

### Features:

- 20-gauge powder-coated steel construction w/built-in Follett® REF2 refrigerator
- Cart holds critical MH emergency supplies in one place and at the proper temperature in close proximity to areas where most needed
- Highest quality in the industry Follett® refrigerator ensures temperature control for insulin, cold packs and cold saline solution for IV infusion and/or gastric, peritoneal or rectal irrigation, as appropriate.
- Secured drawers for storage of injectables, syringes, catheters, NG tubes, filters, and other necessary supplies
- · Key locks for drawers and refrigerator
- · Cart ships ready to use with wheels installed
- Removable plastic top

## Malignant Hyperthermia Cart, Two Drawer, Key Lock with No Accessories

### **Overall Cart Dimensions:**

- Internal Drawer Dimensions: 23" W x 17" D (58.42 cm W x 43.18 cm D)
- Cart dims: 48.5" H x 37.5" W x 26" D (123.2 cm H x 95.3cm W x 66cm D)
- Cart net weight: 188 lbs (85.3 kg)
- Approximate shipping weight: 227 lbs (103.2 kg)
- Approximate shipping weight. 227 b3 (100.2 kg)
  Approximate shipping dims: 62" H x 44" W x 30" D (157.5cm H x 111.8cm W x 76.2cm D)

#### Drawer Configuration:

• (2) 3" (7.6 cm) and (1) Compartment with pre-installed refrigerator