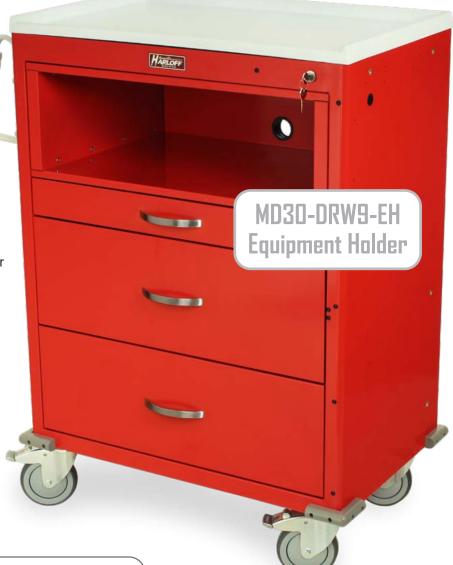

## MDS3030KC4+MD30-DRW9-EH

**Equipment Holder** 

## M-SERIES STANDARD WIDTH CART

with 9" Equipment Holder, 3 Drawers and Key Lock

## M-Series Features:

- · Sturdy, uni-body steel construction
- Choice of lock options: www.harloff.com/locking-options/
- Up to 30" of fully customizable vertical space is available for both drawer and equipment holder configurations
- 17" deep open equipment holding area can replace standard drawer areas in three possible height options
- 2" pass-through hole in the rear for cords and cables
- · Full extension drawer slides for easy access
- · Cart is delivered assembled
- · Removable plastic top
- Industry only fully curved protective bumper
- Durable scratch resistant hard baked powder coat finish
- Body has pre-threaded accessory mounting holes
- Industry best 5" quiet rolling casters one steering caster and two braking casters
- · Latex free

## Colors:

Shown in Red, but available in more than twenty color options which you can view online at <a href="https://www.harloff.com/finish-options/">www.harloff.com/finish-options/</a>.

Drawer Configuration:

One MD30-DRW9-EH equipment holder with an 8" H x 24.625" W x 17" D (20.3 cm H x 62.5 cm W x 43.2cm D) opening, one 3" drawer (7.6 cm) and two 9" drawers (22.9 cm)

Warranty: 12-Year Manufacturer's Warranty, 1-Year Limited Warranty on any bought-out parts

Designed and built to meet the needs of today's healthcare market. Replace 9", 12 or 18" of vertical drawer space at the top or bottom of your M-Series cart with a doored equipment holder, perfect for storing electronics or large medical equipment. M-Series carts offer you choices.