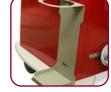

### MD30-EMG1 Accessories Include:

Color shown is Red. More than 20 additional colors are available.

Oxygen tank holder (O2HLDR)

and brackets

(MD-CARDBRD)

(2) Utility hooks (UHOOKS2)