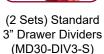

#### **Drawer Configuration:**

Two 3" drawers (7.6 cm), one 6" drawer (15.2 cm) and one 12" drawer (30.5 cm)

Warranty: 12-Year Manufacturer's Warranty, 1-Year Limited Warranty on any bought-out parts

All dimensions are available in the "MA-Dims-30wide-5caster.pdf" document. Shipping weights can be found at the online product listing for this model, or feel free to request them from your Harloff Team.