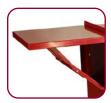

### MD30-EMG1 Accessories Include:

Color shown is Red. More than 20 additional colors are available.

Oxygen tank holder (O2HLDR)

and brackets

(MD-CARDBRD)

(2) Utility hooks (UHOOKS2)