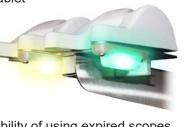

## Features:

• Simplifies scope placement and improves the hanging and retrieval time of endoscopes by your staff by up to 25%

 The scope holder's proprietary LED system syncs the LED color with the Tracker tablet on the door's touchpad.

Easily ID scopes without having to check serial numbers