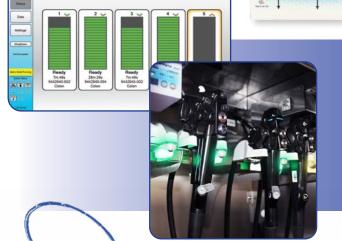

## **Dri-Scope Aid® Tracker System Benefits:**

- Digital display maintains a list of scopes by drying status
- · Intelligent automated scheduler for checked-in scopes
- Scope tracker maintains records of drying events, user access, check-ins and more with color touch screen access
- Various adjustable timing options including drying, pre-drying and venting time settings, hang time limits, endoscope removal/ load delay timing and options unique to each endoscope