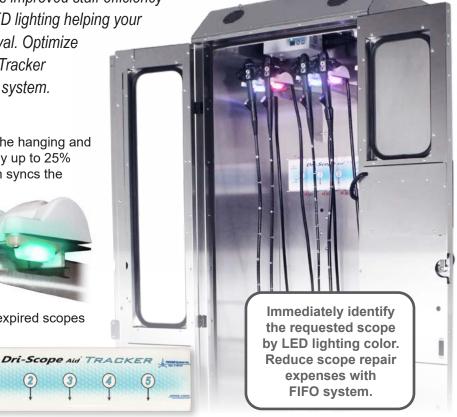

## LED INDICATOR SCOPE UPGRADE

for Dri-Scope Aid® Tracker Scope Cabinets

This smart scope cabinet upgrade provides improved staff efficiency by utilizing Harloff's proprietary colored LED lighting helping your staff with identification, hanging and retrieval. Optimize your staff's time by upgrading your Smart/Tracker

## Features:

• Simplifies scope placement and improves the hanging and retrieval time of endoscopes by your staff by up to 25%

 The scope holder's proprietary LED system syncs the LED color with the Tracker tablet on the door's touchpad.

scope cabinet with Harloff's LED Indicator system.

· Reduces human error and scope identification mistakes

 Improves the efficiency and accelerates the speed of the endoscopy process

· Virtually eliminates the possibility of using expired scopes

Easily ID scopes without having to check serial numbers